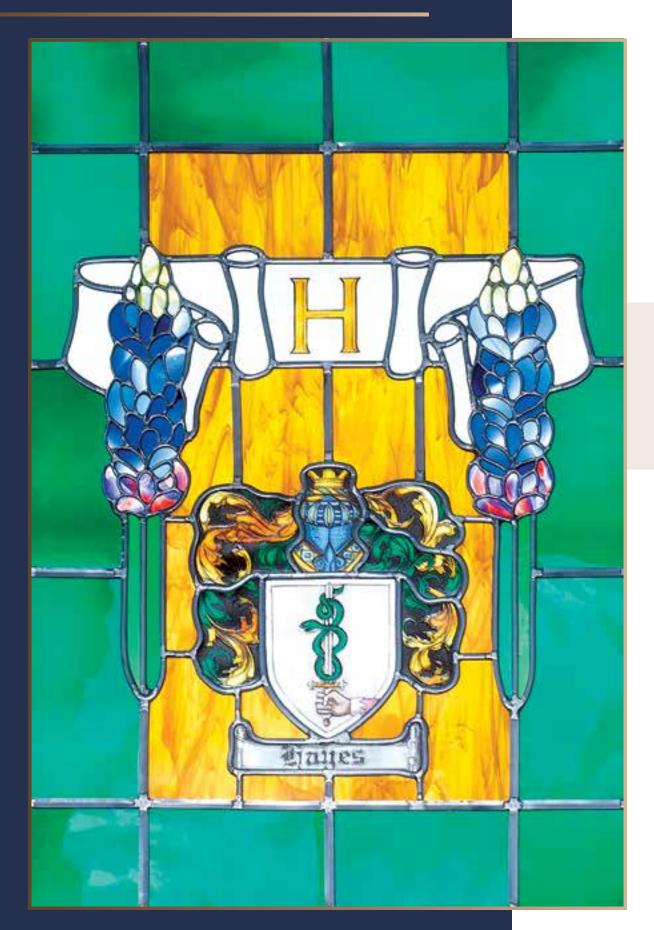

# CUSTON STAINED GLASS WINDOWS

Choose a custom stained glass window for the most personalized design. From a treasured photograph to family crests, the possibilities are endless.